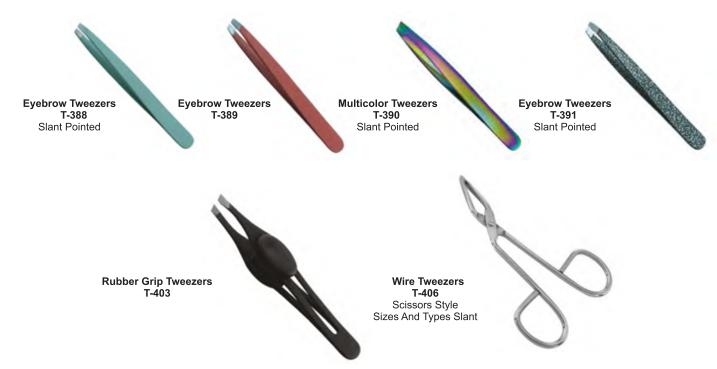

### Professional Cuticle Nipper CN-003

Cuticle nippers lap joint Blade. 3mm - 5mm - 7mm Size. 4" - 10 cm. Finish. Satin Material. Stainless steel

### Professional Cuticle Nipper CN-004

Professional Cuticle Nipper Round Box. Blade. 3mm - 5mm

### Professional Cuticle Nipper CN-004

Professional Cuticle Nipper Round Box. Blade. 3mm - 5mm

## Cuticle Nipper CN-006

Cuticle nippers lap joint Blade. 5mm - 7mm Size. 4" - 10 cm. Finish. Satin Material. Stainless steel

## Cuticle Nipper CN-008

Cuticle nippers joint double spring Blade. 5mm - 7mm Size. 4" - 10 cm. Finish. Satin Material. Stainless steel Packaging. Pvc

#### Cuticle Nipper CN-009

Blade. 3mm - 5mm Size. 4" - 10 cm. Finish. Satin Material. Stainless steel

## **Cuticle Nippers**

























## **Tweezers**













#### Cuticle Pushers CP-428

Large 9 holes and 1 medium hole for removing white head and black head

#### Ingrown Toe Nail Lifter CP-429

For lifting ingrown toenails out of the skin.

One side lifts and other side can
be used to apply ointment

## Nail Cleaner CP-430

Cuticle pusher , nail cleaner Size. 6" inches - 15 cm. Material. Stainless Steel Finish. Satin

## Cuticle Pusher CP-431

Cuticle pusher Size. 6" inches - 15 cm. Material. Stainless Steel Finish. Satin

#### Pusher Applicator tips CP-432

Applicator tips Size. 5" inches - 13 cm. Material. Stainless Steel Finish. Satin

#### Pusher Applicator tips CP-433

Cuticle pusher Size. 5.5" inches - 14 cm. Material. Stainless Steel Finish. Satin



Cuticle Pushers CP-434 Cuticle Pushers CP-435

Cuticle pusher Size. 6" inches - 15 c