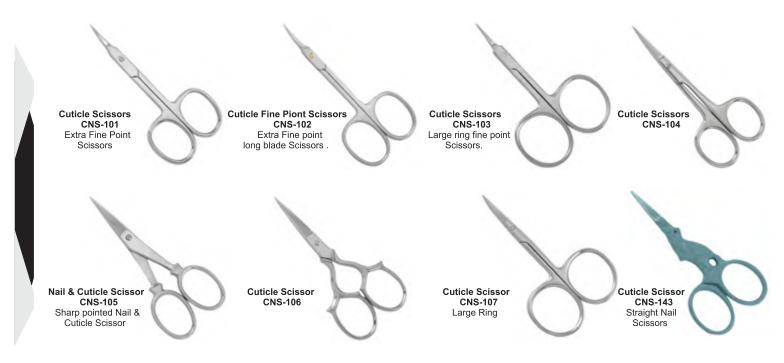

# **Cuticle Nippers**

## Cuticle Nipper CN-001

Cuticle nippers lap joint Blade. 5mm - 7mm Size. 4" - 10 cm. Finish. Matt Finish Material. Stainless steel

#### Professional Cuticle Nipper CN-002

Cuticle nippers lap joint Blade. 3mm - 5mm - 7mm Size. 4" - 10 cm. Finish. Satin Material. Stainless steel

#### Professional Cuticle Nipper CN-003

Cuticle nippers lap joint Blade. 3mm - 5mm - 7mm Size. 4" - 10 cm. Finish. Satin Material. Stainless steel

### Professional Cuticle Nipper CN-004

Professional Cuticle Nipper Round Box. Blade. 3mm - 5mm

## Cuticle Nipper CN-006

Cuticle nippers lap joint Blade. 5mm - 7mm Size. 4" - 10 cm. Finish. Satin Material. Stainless steel

## Cuticle Nipper CN-008

Cuticle nippers joint double spring Blade. 5mm - 7mm Size. 4" - 10 cm. Finish. Satin Material. Stainless steel Packaging. Pvc

#### Cuticle Nipper CN-009

Blade. 3mm - 5mm Size. 4" - 10 cm. Finish. Satin Material. Stainless steel

## **Cuticle Nippers**