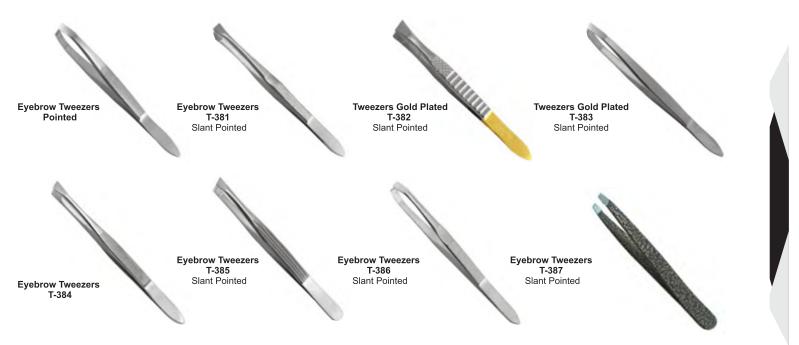

eel

#### Professional Cuticle Nipper CN-003

Cuticle nippers lap joint Blade. 3mm - 5mm - 7mm Size. 4" - 10 cm. Finish. Satin Material. Stainless steel

### Professional Cuticle Nipper CN-004

Professional Cuticle Nipper Round Box. Blade. 3mm - 5mm

### Professional Cuticle Nipper CN-004

Professional Cuticle Nipper Round Box. Blade. 3mm - 5mm

## Cuticle Nipper CN-006

Cuticle nippers lap joint Blade. 5mm - 7mm Size. 4" - 10 cm. Finish. Satin Material. Stainless steel

## Cuticle Nipper CN-008

Cuticle nippers joint double spring Blade. 5mm - 7mm Size. 4" - 10 cm. Finish. Satin Material. Stainless steel Packaging. Pvc

#### Cuticle Nipper CN-009

Blade. 3mm - 5mm Size. 4" - 10 cm. Finish. Satin Material. Stainless steel

## **Cuticle Nippers**

























## **Tweezers**













#### Cuticle Pushers CP-428

Large 9 holes and 1 medium hole for removing white head and black head

#### Ingrown Toe Nail Lifter CP-429

For lifting ingrown toenails out of the skin.

One side lifts and other side can
be used to apply ointment

## Nail Cleaner CP-430

Cuticle pusher , nail cleaner Size. 6" inches - 15 cm. Material. Stainless Steel Finish. Satin

## Cuticle Pusher CP-431

Cuticle pusher Size. 6" inches - 15 cm. Material. Stainless Steel Finish. Satin

#### Pusher Applicator tips CP-432

Applicator tips Size. 5" inches - 13 cm. Material. Stainless Steel Finish. Satin

#### Pusher Applicator tips CP-433

Cuticle pusher Size. 5.5" inches - 14 cm. Material. Stainless Steel Finish. Satin



Cuticle Pushers CP-434 Cuticle Pushers CP-435

Cuticle pusher Size. 6" inches