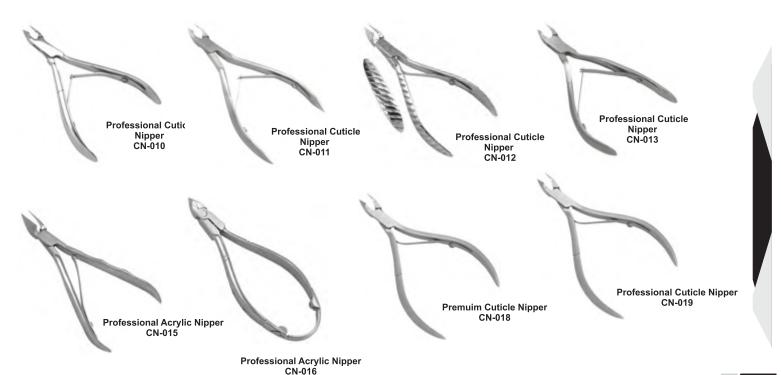

# **Toe Nail Nipper**

#### Toe Nail Nipper With **Double Spring** TNN-75 Box Joint And Chamfered

Jaw Smooth Handles And Safety Lock, Size: 14.5 cm

#### Toe Nail Nipper With Double Spring **TNN-78**

Box Joint And Concave Jaw Smooth Handles And Safety Lock, Size: 14 cm

## Toe Nail Nipper With **Double Spring** TNN-74

Box Joint And Concave Jaw Smooth Handles And Safety Lock Size: 14.5 cm

**Barrel Spring Nipper** 

## **General Purpose** Nipper With **Double Spring** TNN-76

Box Joint And Straight Jaw, Smooth Handles And Safety Lock, Size: 14.5 cm

## Toe Nail Nipper With Double Spring **TNN-77**

Box Joint And Straight Jaw Smooth Handles And Safety Lock, Size: 14 cm

With Barrel Spring TNN-80 Lap Joint And Concave Jaw, Patterned Handles And Safety Lock, Size: 14 cm

#### Nail Nipper With Single Spring TNN-81

Concave Jaw, Smooth Handles, Single Spring

## **Nail Nipper** Single Spring **TNN-82**

Concave Jaw, Single Spring Chequered Handles

## **Toe Nail Nipper**

Fine Pointed Nipper With Double Spring TNN-83

Box Joint, Straight Jaw & Smooth Handles, Size: 15 cm

Arrow Pointed Ingrown Nipper With Double Spring TNN-84

> Box Joint, Straight Jaw & Smooth Handles, Size: 15 cm

Flame Pointed Nipper With Double Spring TNN-85

Box Joint, Straight Jaw & Smooth Handles, Size: 13 cm

Flame Pointed Nipper With Double Spring NC-63

Box Joint Straight Jaw & Smooth Handles Cantilever Nipper With Double Spring NC-64

Concave Jaw, Chequered Handles & Safety Lock, Size: 15 cm

Nipper cantilever with a barrel spring NC-65 Curved Jaw. Chequered

Handles & Safety Lock, Size: 15 cm

Straight Jaw, Chequered Handles & Safety Lock, Size: 15 cm NC-66

Straight Jaw, Chequered Handles & Safety Lock, Size: 15 cm Cantilever Nipper With Double Spring NC-67

Concave Jaw And Smooth Handles And Safety Lock, Size: 15 cm Liston Nipper With Double CI- NC-68

Straight Jaw & Patterned Handles, Size: 15 cm

Pro Front Cutter Moon Shape Nail Nipper NC-70

Professional Heavy Duty Moon Shape Front Cutters 11