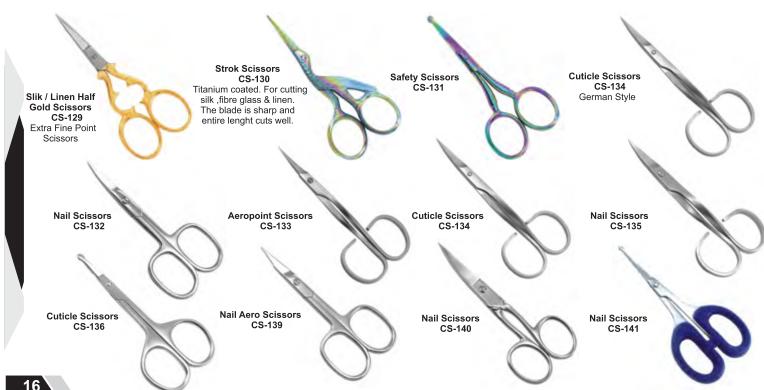

Satin Material. Stainless steel

#### Professional Cuticle Nipper CN-003

Cuticle nippers lap joint Blade. 3mm - 5mm - 7mm Size. 4" - 10 cm. Finish. Satin Material. Stainless steel

### Professional Cuticle Nipper CN-004

Professional Cuticle Nipper Round Box. Blade. 3mm - 5mm

### Professional Cuticle Nipper CN-004

Professional Cuticle Nipper Round Box. Blade. 3mm - 5mm

## Cuticle Nipper CN-006

Cuticle nippers lap joint Blade. 5mm - 7mm Size. 4" - 10 cm. Finish. Satin Material. Stainless steel

## Cuticle Nipper CN-008

Cuticle nippers joint double spring Blade. 5mm - 7mm Size. 4" - 10 cm. Finish. Satin Material. Stainless steel Packaging. Pvc

#### Cuticle Nipper CN-009

Blade. 3mm - 5mm Size. 4" - 10 cm. Finish. Satin Material. Stainless steel

## **Cuticle Nippers**

























## **Tweezers**













#### Cuticle Pushers CP-428

Large 9 holes and 1 medium hole for removing white head and black head

#### Ingrown Toe Nail Lifter CP-429

For lifting ingrown toenails out of the skin.

One side lifts and other side can
be used to apply ointment

## Nail Cleaner CP-430

Cuticle pusher , nail cleaner Size. 6" inches - 15 cm. Material. Stainless Steel Finish. Satin

## Cuticle Pusher CP-431

Cuticle pusher Size. 6" inches - 15 cm. Material. Stainless Steel Finish. Satin

#### Pusher Applicator tips CP-432

Applicator tips Size. 5" inches - 13 cm. Material. Stainless Steel Finish. Satin

#### Pusher Applicator tips CP-433

Cuticle pusher Size. 5.5" inches - 14 cm. Material. Stainless Steel Finish. Satin



Cuticle Pushers CP-434 Cuticle Pushers CP-435

Cu