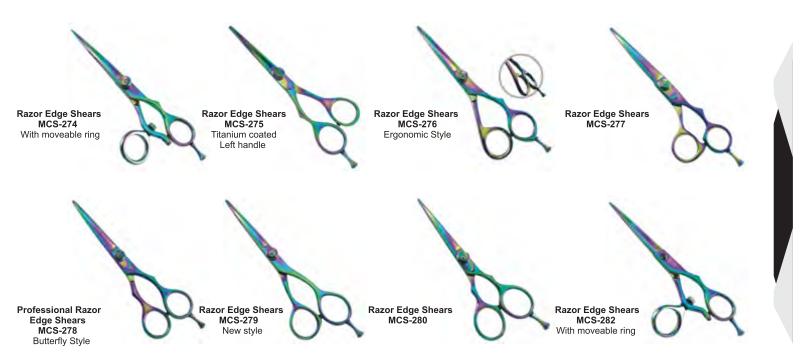

emphasis in production and training.

We present this smart Surgical, Dental instruments catalogue with a hope that it would be an excellent guide to all our promoters and surgical dental instruments related professionals all over the world. Although this catalogue doesn't cover all the range of surgical, dental instruments yet it assures you that we can make every type of the instruments. So we will also welcome your inquiries for the instruments not listed in this catalog.

Thanks & Regards **Hebron Surgical Industries** 

Address: Tahir Town Fateh Garh, Small Industrial Estate Sialkot 51310



www.hebronsurgical.com info@hebronsurgical.com





# Razor Edge Shears



## **Razor Edge Shears**







# Hair Cutting Shears



## **Hair Cutting Shears**











## **Titanium Shears**







# **Color Coated Shears**



## **Color Coated Shears**







# **Toe Nail Nipper**

#### Toe Nail Nipper With **Double Spring** TNN-75 Box Joint And Chamfered

Jaw Smooth Handles And Safety Lock, Size: 14.5 cm

#### Toe Nail Nipper With Double Spring **TNN-78**

Box Joint And Concave Jaw Smooth Handles And Safety Lock, Size: 14 cm

## Toe Nail Nipper With **Double Spring** TNN-74

Box Joint And Concave Jaw Smooth Handles And Safety Lock Size: 14.5 cm

**Barrel Spring Nipper** 

## **General Purpose** Nipper With **Double Spring** TNN-76

Box Joint And Straight Jaw, Smooth Handles And Safety Lock, Size: 14.5 cm

## Toe Nail Nipper With Double Spring **TNN-77**

Box Joint And Straight Jaw Smooth Handles And Safety Lock, Size: 14 cm

With Barrel Spring TNN-80 Lap Joint And Concave Jaw,