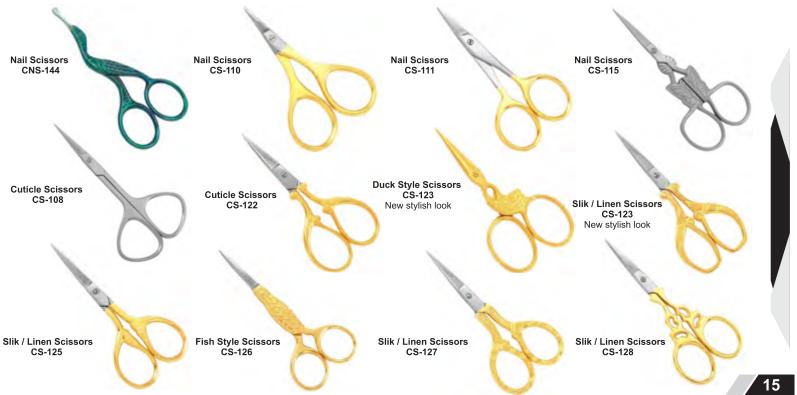

ish. Satin Material. Stainless steel

#### Professional Cuticle Nipper CN-003

Cuticle nippers lap joint Blade. 3mm - 5mm - 7mm Size. 4" - 10 cm. Finish. Satin Material. Stainless steel

### Professional Cuticle Nipper CN-004

Professional Cuticle Nipper Round Box. Blade. 3mm - 5mm

### Professional Cuticle Nipper CN-004

Professional Cuticle Nipper Round Box. Blade. 3mm - 5mm

## Cuticle Nipper CN-006

Cuticle nippers lap joint Blade. 5mm - 7mm Size. 4" - 10 cm. Finish. Satin Material. Stainless steel

## Cuticle Nipper CN-008

Cuticle nippers joint double spring Blade. 5mm - 7mm Size. 4" - 10 cm. Finish. Satin Material. Stainless steel Packaging. Pvc

#### Cuticle Nipper CN-009

Blade. 3mm - 5mm Size. 4" - 10 cm. Finish. Satin Material. Stainless steel

## **Cuticle Nippers**

























## **Tweezers**













#### Cuticle Pushers CP-428

Large 9 holes and 1 medium hole for removing white head and black head

#### Ingrown Toe Nail Lifter CP-429

For lifting ingrown toenails out of the skin.

One side lifts and other side can
be used to apply ointment

## Nail Cleaner CP-430

Cuticle pusher , nail cleaner Size. 6" inches - 15 cm. Material. Stainless Steel Finish. Satin

## Cuticle Pusher CP-431

Cuticle pusher Size. 6" inches - 15 cm. Material. Stainless Steel Finish. Satin

#### Pusher Applicator tips CP-432

Applicator tips Size. 5" inches - 13 cm. Material. Stainless Steel Finish. Satin

#### Pusher Applicator tips CP-433

Cuticle pusher Size. 5.5" inches - 14 cm. Material. Stainless Steel Finish. Satin



Cuticle Pushers CP-434 Cuticle Pushers CP-435