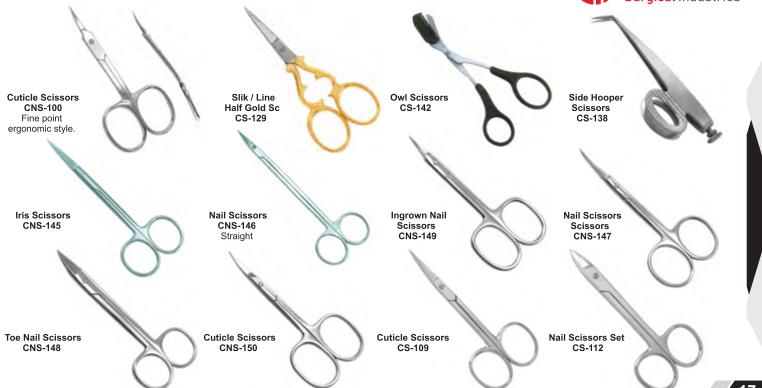

in Material. Stainless steel

#### Professional Cuticle Nipper CN-003

Cuticle nippers lap joint Blade. 3mm - 5mm - 7mm Size. 4" - 10 cm. Finish. Satin Material. Stainless steel

### Professional Cuticle Nipper CN-004

Professional Cuticle Nipper Round Box. Blade. 3mm - 5mm

### Professional Cuticle Nipper CN-004

Professional Cuticle Nipper Round Box. Blade. 3mm - 5mm

## Cuticle Nipper CN-006

Cuticle nippers lap joint Blade. 5mm - 7mm Size. 4" - 10 cm. Finish. Satin Material. Stainless steel

## Cuticle Nipper CN-008

Cuticle nippers joint double spring Blade. 5mm - 7mm Size. 4" - 10 cm. Finish. Satin Material. Stainless steel Packaging. Pvc

#### Cuticle Nipper CN-009

Blade. 3mm - 5mm Size. 4" - 10 cm. Finish. Satin Material. Stainless steel

## **Cuticle Nippers**

























## **Tweezers**













#### Cuticle Pushers CP-428

Large 9 holes and 1 medium hole for removing white head and black head

#### Ingrown Toe Nail Lifter CP-429

For lifting ingrown toenails out of the skin.

One side lifts and other side can
be used to apply ointment

## Nail Cleaner CP-430

Cuticle pusher , nail cleaner Size. 6" inches - 15 cm. Material. Stainless Steel Finish. Satin

## Cuticle Pusher CP-431

Cuticle pusher Size. 6" inches - 15 cm. Material. Stainless Steel Finish. Satin

#### Pusher Applicator tips CP-432

Applicator tips Size. 5" inches - 13 cm. Material. Stainless Steel Finish. Satin

#### Pusher Applicator tips CP-433

Cuticle pusher Size. 5.5" inches - 14 cm. Material. Stainless Steel Finish. Satin



Cuticle Pushers CP-434 Cuticle Pushers CP-435

Cuticl