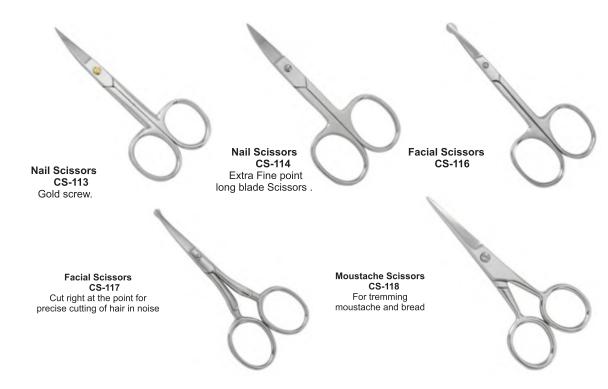

aterial. Stainless steel

#### Professional Cuticle Nipper CN-003

Cuticle nippers lap joint Blade. 3mm - 5mm - 7mm Size. 4" - 10 cm. Finish. Satin Material. Stainless steel

### Professional Cuticle Nipper CN-004

Professional Cuticle Nipper Round Box. Blade. 3mm - 5mm

### Professional Cuticle Nipper CN-004

Professional Cuticle Nipper Round Box. Blade. 3mm - 5mm

## Cuticle Nipper CN-006

Cuticle nippers lap joint Blade. 5mm - 7mm Size. 4" - 10 cm. Finish. Satin Material. Stainless steel

## Cuticle Nipper CN-008

Cuticle nippers joint double spring Blade. 5mm - 7mm Size. 4" - 10 cm. Finish. Satin Material. Stainless steel Packaging. Pvc

#### Cuticle Nipper CN-009

Blade. 3mm - 5mm Size. 4" - 10 cm. Finish. Satin Material. Stainless steel

## **Cuticle Nippers**

























## **Tweezers**













#### Cuticle Pushers CP-428

Large 9 holes and 1 medium hole for removing white head and black head

#### Ingrown Toe Nail Lifter CP-429

For lifting ingrown toenails out of the skin.

One side lifts and other side can
be used to apply ointment

## Nail Cleaner CP-430

Cuticle pusher , nail cleaner Size. 6" inches - 15 cm. Material. Stainless Steel Finish. Satin

## Cuticle Pusher CP-431

Cuticle pusher Size. 6" inches - 15 cm. Material. Stainless Steel Finish. Satin

#### Pusher Applicator tips CP-432

Applicator tips Size. 5" inches - 13 cm. Material. Stainless Steel Finish. Satin

#### Pusher Applicator tips CP-433

Cuticle pusher Size. 5.5" inches - 14 cm. Material. Stainless Steel Finish. Satin



Cuticle Pushers CP-434 Cuticle Pushers CP-435

Cuticle pu